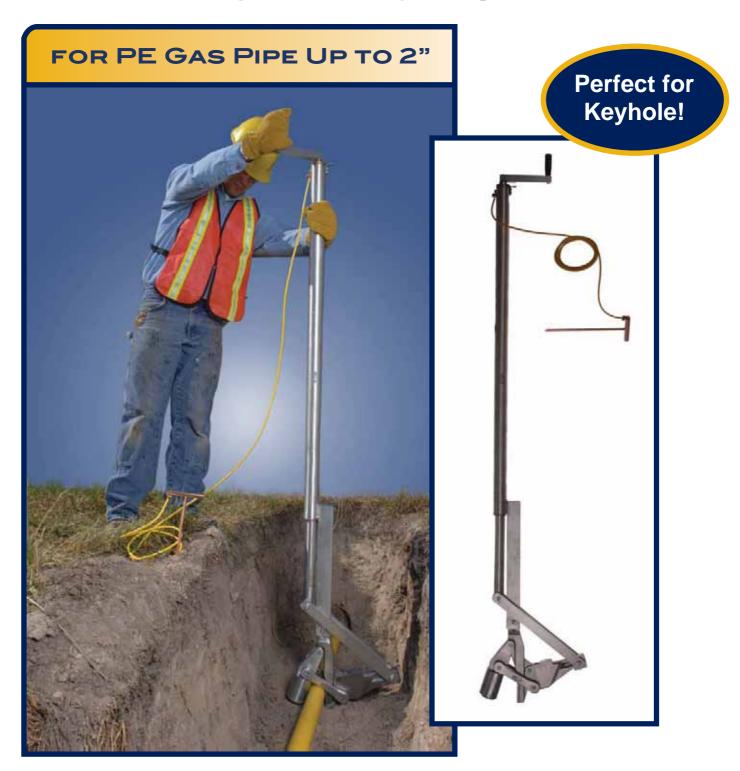

# Top-down Squeeze-off Solutions for PE Pipe up to 2"

### Choose 4 pipe sizes.

Effective on Pipe Sizes 1/2" to 2" (12mm to 63mm) IPS 1/2" to 2" (12mm to 63mm) CTS

Perfect for Keyhole!

#### **Timberline TR250**

Long Handled Tool

Length: 6.5 ft (2.0 m)
Width: 9.0 in (22.9 cm)
Weight: 23.0 lb (10.5 kg)

Patented mechanical operation for ease of use.

Top-down application requiring no under-the-pipe excavation.

Light weight for manual placement and operation by one person.

Aircraft-grade aluminum for high strength, corrosion resistance, and durability.

Large jaw radius provides safe squeeze-off at 15% pipe wall compression.

Self-locking mechanism prevents premature release.

Rotating sleeve adjusts for up to four different pipe sizes.

"Lock-out/Tag-out" capability for operator safety.

www.timberlinetool.com

800-735-6845