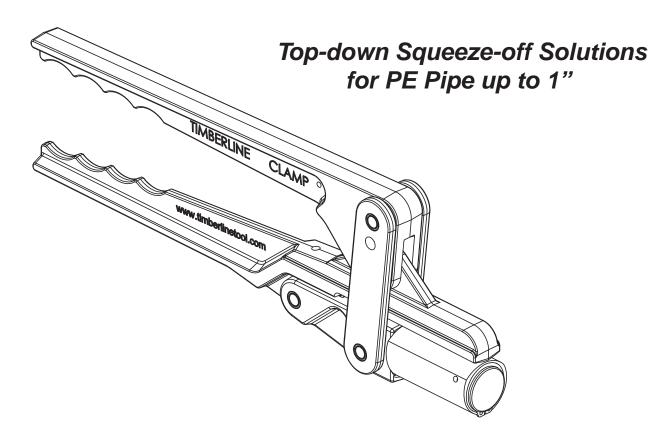

## TC1-S TOPSIDE CLAMP

A Top-Down Approach to Maintenance

Keyhole Compatible

## **Timberline TC1-S**

**Small Hand Tool** 

Length: 15.0 in (38.1 cm) Width: 5.5 in (14.0 cm) Weight: 3.0 lb (1.4 kg)

## Choose 3 pipe sizes.

Effective on Pipe Sizes 1/2" to 1" (12mm to 32mm) IPS 1/2" to 1-1/4" (12mm to 32mm) CTS