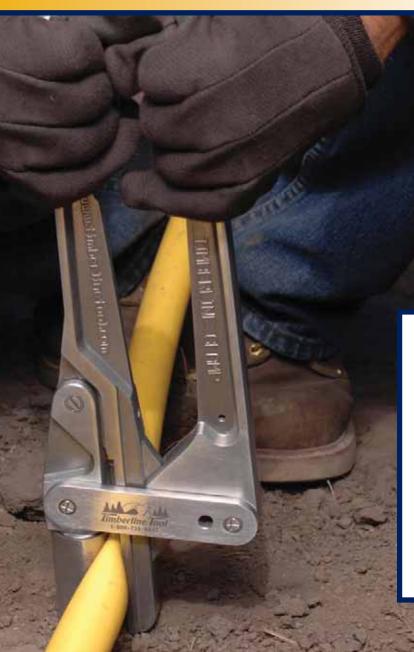

## TC1-S TOPSIDE CLAMP

A Top-Down Approach to Maintenance

Keyhole Compatible

## **TC1-S Specifications**

Patented Mechanical operation for ease of use.

Top-down application requiring no under-the-pipe excavation.

Light weight for manual placement and operation by one person.

Aircraft-grade aluminum for high strength, corrosion resistance, and durability.

Large jaw radius provides safe squeeze-off at 15% pipe wall compression.

Self-locking mechanism prevents premature release.

Rotating sleeve adjusts for up to three different pipe sizes.

"Lock-out/Tag-out" capability for operator safety